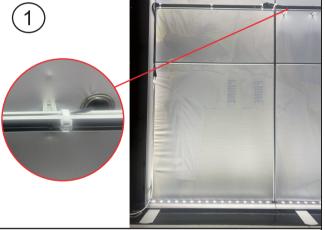

# **PARTS INCLUDED**

Connect the extension cable to your TV. Route cable inside the groove of the TV bar and use cable ties to secure in place.

Attach wire clips to the frame. Then route the cable through and secure within the clips.