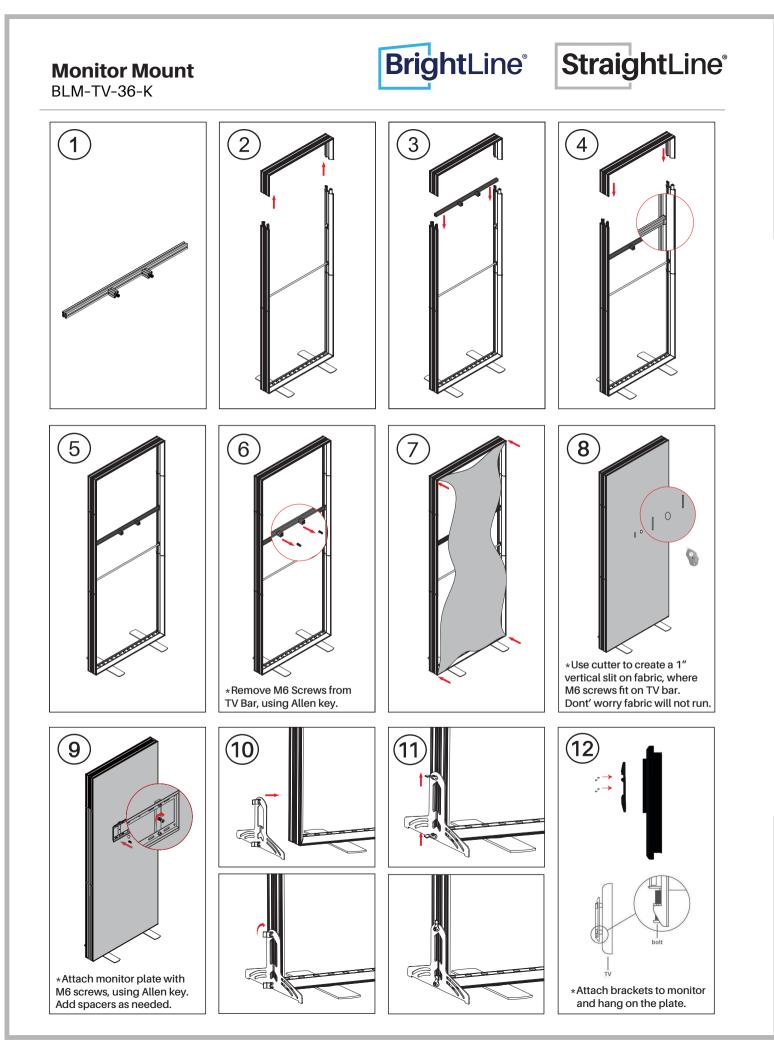

## Monitor Mount BLM-TV-36-K

BrightLine<sup>®</sup> StraightLine<sup>®</sup>

### **PRODUCT DESCRIPTION**

Designed for compatibility with BrightLine and StraightLine Displays, these mounts deliver a captivating "floating" screen sensation. Simply slide the TV bar into the frame, secure the monitor plate with screws, and attach your screen on the front. Side feet are included in the kit for extra stability. Graphics can be finished with four small pre-cut slits for convenient access, or you can customize your own cutouts as required.

Secure the vertical end of the graphic first, adjust cable, then finish with the bottom of the fabric