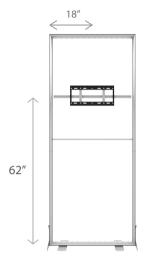

## Monitor Mount BLM-TV-36-K





BrightLine<sup>®</sup> StraightLine<sup>®</sup>

### **PRODUCT DESCRIPTION**

Designed for compatibility with BrightLine and StraightLine Displays, these mounts deliver a captivating "floating" screen sensation. Simply slide the TV bar into the frame, secure the monitor plate with screws, and attach your screen on the front. Side feet are included in the kit for extra stability. Graphics can be finished with four small pre-cut slits for convenient access, or you can customize your own cutouts as required.

## MONITOR SPECIFICATIONS

Holds monitors up to 25 lbs, VESA 200 X 200

#### DIMENSIONS

Shipping Box

14" w x 4" d x 42" h, 8 lbs





# **Cable Management**

BLM-TV-36-K





# **PARTS INCLUDED**





Connect the extension cable to your TV. Route cable inside the groove of the TV b