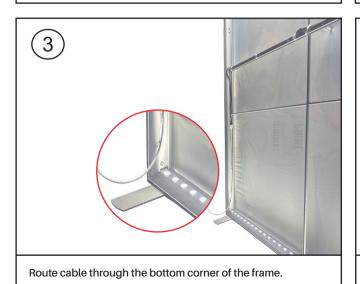

Secure the vertical end of the graphic first, adjust cable, then finish with the bottom of the fabric