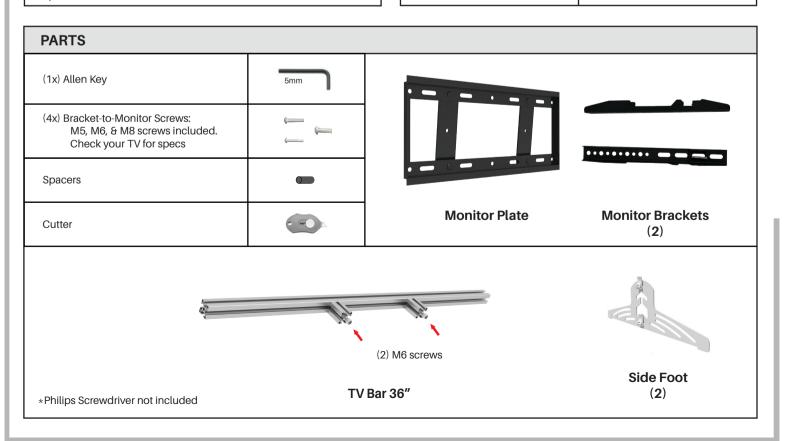

# **PARTS INCLUDED**

Connect the extension cable to your TV. Route cable inside the groove of the TV bar and use cable ties to secure in place.

Attach wire clips to the frame. Then route the cable through and secure within the clips.