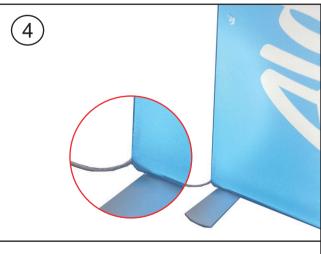

# **PARTS INCLUDED**

Connect the extension cable to your TV. Route cable inside the groove of the TV bar and use cable ties to secure in place.

Attach wire clips to the frame. Then route the cable through and secure within the clips.

Secure the vertical end of the graphic first, adjust cable, then finish with the bottom of the fabric