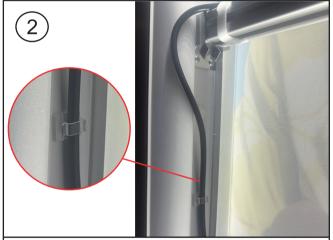

# **PARTS INCLUDED**

Connect the extension cable to your TV. Route cable inside the groove of the TV bar and use cable ties to secure in place.

Attach wire clips to the frame. Then route the cable through and secure within the clips.