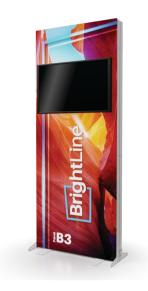

### **PRODUCT DESCRIPTION**

Designed for compatibility with BrightLine and StraightLine Displays, these mounts deliver a captivating "floating" screen sensation. Simply slide the TV bar into the frame, secure the monitor plate with screws, and attach your screen on the front. Side feet are included in the kit for extra stability. Graphics can be finished with four small pre-cut slits for convenient access, or you can customize your own cutouts as required.